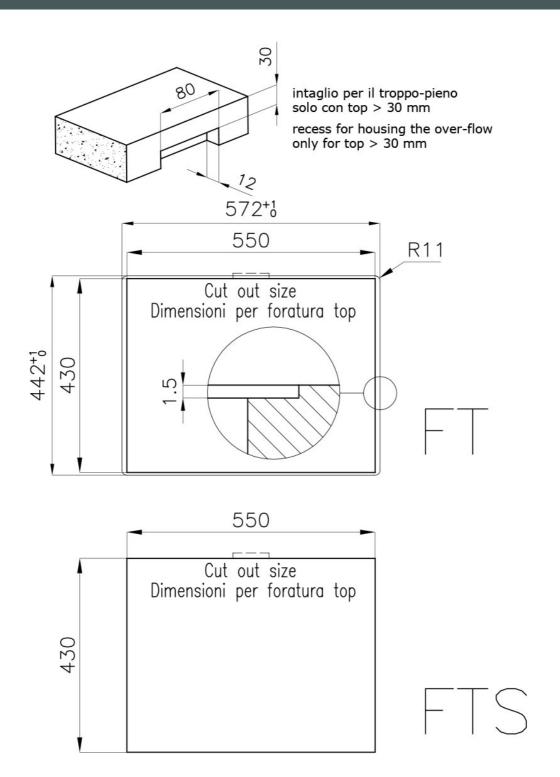

### **DETAILS**

| Built-in hole                 | View technical data sheet                                                                                                                                                                                                                                                                                                                      |
|-------------------------------|------------------------------------------------------------------------------------------------------------------------------------------------------------------------------------------------------------------------------------------------------------------------------------------------------------------------------------------------|
| Drainer                       | No                                                                                                                                                                                                                                                                                                                                             |
| Width                         | 57 cm                                                                                                                                                                                                                                                                                                                                          |
| Bowl dimension                | 530x400mm                                                                                                                                                                                                                                                                                                                                      |
| Number of bowls               | 1 bowl                                                                                                                                                                                                                                                                                                                                         |
| Waste fitting                 | Drain SPACE 3,5"                                                                                                                                                                                                                                                                                                                               |
| Notes:                        | As the product consists of a single seamless steel surface with no gaps or interstices, the use of garbage disposal and waste fitting with automatic control is not permitted.                                                                                                                                                                 |
| FEATURES                      |                                                                                                                                                                                                                                                                                                                                                |
| Gun Metal                     | The Gun Metal finish is obtained by treating steel with a physical process called PVD (Phisical Vacuum Deposition) which deposits particles of noble metals on the surface. The result is a unique and refined aesthetic effect, and an improvement of the mechanical properties of the steel which is more resistant to impact and scratches. |
| ONE SEAMLESS STEEL<br>SURFACE | The waste-fitting and overflow are moulded on the sink. The product is therefore made out of one seamless steel surface, without gaps or interstices. A great plus in terms of hygiene.                                                                                                                                                        |
| Deep bowls                    | This bowls reach an important depth, over 20 cm, thanks to the advanced production technology, that can be offer great capiency and practicity in all the washing operations.                                                                                                                                                                  |
| High thickness                | 1mm thick steel. A significant thickness, which guarantees the maximum sturdiness and durability.                                                                                                                                                                                                                                              |
| Perimetral overflow           | The overflow is always a security on the Foster sinks that prevents the overflow of water in case of oversights. The perimeter drain solution improves aesthetics thanks to its square and essential shape.                                                                                                                                    |