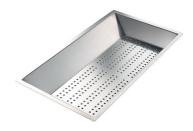

#### Stainless steel perforated tray

8151 000

\* only in combination with the accessory 8644 101