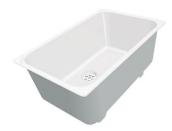

### Sink Skin 530 Gun Metal

Kitchen Sinks Code: 4453 046

### **DETAILS**

| Built-in hole                 | View technical data sheet                                                                                                                                                                                                                                                                                                                      |
|-------------------------------|------------------------------------------------------------------------------------------------------------------------------------------------------------------------------------------------------------------------------------------------------------------------------------------------------------------------------------------------|
| Drainer                       | No                                                                                                                                                                                                                                                                                                                                             |
| Width                         | 57 cm                                                                                                                                                                                                                                                                                                                                          |
| Bowl dimension                | 530x400mm                                                                                                                                                                                                                                                                                                                                      |
| Number of bowls               | 1 bowl                                                                                                                                                                                                                                                                                                                                         |
| Waste fitting                 | Drain SPACE 3,5"                                                                                                                                                                                                                                                                                                                               |
| Notes:                        | As the product consists of a single seamless steel surface with no gaps or interstices, the use of garbage disposal and waste fitting with automatic control is not permitted.                                                                                                                                                                 |
| FEATURES                      |                                                                                                                                                                                                                                                                                                                                                |
| Gun Metal                     | The Gun Metal finish is obtained by treating steel with a physical process called PVD (Phisical Vacuum Deposition) which deposits particles of noble metals on the surface. The result is a unique and refined aesthetic effect, and an improvement of the mechanical properties of the steel which is more resistant to impact and scratches. |
| ONE SEAMLESS STEEL<br>SURFACE | The waste-fitting and overflow are moulded on the sink. The product is therefore made out of one seamless steel surface, without gaps or interstices. A great plus in terms of hygiene.                                                                                                                                                        |
| Deep bowls                    | This bowls reach an important depth, over 20 cm, thanks to the advanced production technology, that can be offer great capiency and practicity in all the washing operations.                                                                                                                                                                  |
| High thickness                | 1mm thick steel. A significant thickness, which guarantees the maximum sturdiness and durability.                                                                                                                                                                                                                                              |
| Perimetral overflow           | The overflow is always a security on the Foster sinks that prevents the overflow of water in case of oversights. The perimeter drain solution improves aesthetics thanks to its square and essential shape.                                                                                                                                    |