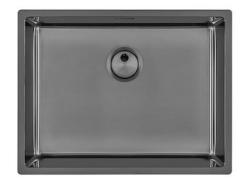

### Sink Skin 530 Gun Metal

Kitchen Sinks Code: 4453 046



### **DETAILS**



| Built-in hole                 | View technical data sheet                                                                                                                                                                                                                                                                                                                      |
|-------------------------------|--------------------------------------------------------------------------------------------------------------------------------------------------------------------------------------------------------------------------------------------------------------------------------------------------------------------------