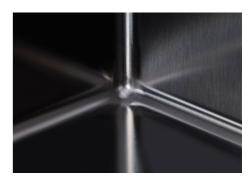

|
|---------------------|-------------------------------------------------------------------------------------------------------------------------------------------------------------------------------------------------------|
| Small radius        | Bowls with squared shapes with a modern design and an increased capacity, for a minimal aesthetics connected with an extreme practicity.                                                              |
| Space waste fitting | The elegant SPACE steel cap closes the drain and leaves no visible residues collected in the basket below. Space also has a small footprint and allows the optimal use of the under-sink compartment. |

### **TECHNICAL DATA**

# Foster ==





# Foster ==





### **GALLERY**













## Foster ==

### **OPTIONAL ACCESSORIES**



HPDE Twin chopping board 8644 101

Stainless steel plate rack

8100 303

\* only in combination with the accessory 8644 101



Stainless steel plate rack

8100 201



**White bowl** 8153 100



Glass chopping board

8631 300



## Graters kit with ring-holder and food collection tray

8159 101

\* only in combination with the accessory 8644 101



Iroko-wood sliding chopping board with stainless steel colander

8644 044



Stainless steel basket

8611 000



#### Stainless steel perforated tray

8151 000

\* only in combination with the accessory 8644 101



### **RECOMMENDED PAIRINGS**



Mixer Tap Skin Gun Metal 8424 856



VELA PLUS GUN METAL satin 8498 126