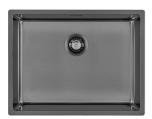

### Sink Skin 530 Gun Metal

Kitchen Sinks Code: 4453 046

### **DETAILS**

| Built-in hole                 | View technical data sheet                                                                                                                                                                                                                                                                                                                      |
|-------------------------------|------------------------------------------------------------------------------------------------------------------------------------------------------------------------------------------------------------------------------------------------------------------------------------------------------------------------------------------------|
| Drainer                       | No                                                                                                                                                                                                                                                                                                                                             |
| Width                         | 57 cm                                                                                                                                                                                                                                                                                                                                          |
| Bowl dimension                | 530x400mm                                                                                                                                                                                                                                                                                                                                      |
| Number of bowls               | 1 bowl                                                                                                                                                                                                                                                                                                                                         |
| Waste fitting                 | Drain SPACE 3,5"                                                                                                                                                                                                                                                                                                                               |
| Notes:                        | As the product consists of a single seamless steel surface with no gaps or interstices, the use of garbage disposal and waste fitting with automatic control is not permitted.                                                                                                                                                                 |
| FEATURES                      |                                                                                                                                                                                                                                                                                                                                                |
| Gun Metal                     | The Gun Metal finish is obtained by treating steel with a physical process called PVD (Phisical Vacuum Deposition) which deposits particles of noble metals on the surface. The result is a unique and refined aesthetic effect, and an improvement of the mechanical properties of the steel which is more resistant to impact and scratches. |
| ONE SEAMLESS STEEL<br>SURFACE | The waste-fitting and overflow are moulded on the sink. The product is therefore made out of one seamless steel surface, without gaps or interstices. A great plus in terms of hygiene.                                                                                                                                                        |
| Deep bowls                    | This bowls reach an important depth, over 20 cm, thanks to the advanced production technology, that can be offer great capiency and practicity in all the washing operations.                                                                                                                                                                  |
| High thickness                | 1mm thick steel. A significant thickness, which guarantees the maximum sturdiness and durability.                                                                                                                                                                                                                                              |
| Perimetral overflow           | The overflow is always a security on the Foster sinks that prevents the overflow of water in case of oversights. The perimeter drain solution improves aesthetics thanks to its square and essential shape.                                                                                                                                    |

| Save space system   | Drain and siphon are designed to leave as much space as possible in the under-sink area, more and more useful today for theseparate waste collection systems.                                         |
|---------------------|-------------------------------------------------------------------------------------------------------------------------------------------------------------------------------------------------------|
| Small radius        | Bowls with squared shapes with a modern design and an increased capacity, for a minimal aesthetics connected with an extreme practicity.                                                              |
| Space waste fitting | The elegant SPACE steel cap closes the drain and leaves no visible residues collected in the basket below. Space also has a small footprint and allows the optimal use of the under-sink compartment. |