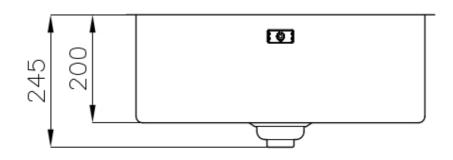

### **DETAILS**

| Built-in hole                 | View technical data sheet                                                                                                                                                                                                                                                                                                                      |
|-------------------------------|------------------------------------------------------------------------------------------------------------------------------------------------------------------------------------------------------------------------------------------------------------------------------------------------------------------------------------------------|
| Drainer                       | No                                                                                                                                                                                                                                                                                                                                             |
| Width                         | 57 cm                                                                                                                                                                                                                                                                                                                                          |
| Bowl dimension                | 530x400mm                                                                                                                                                                                                                                                                                                                                      |
| Number of bowls               | 1 bowl                                                                                                                                                                                                                                                                                                                                         |
| Waste fitting                 | Drain SPACE 3,5"                                                                                                                                                                                                                                                                                                                               |
| Notes:                        | As the product consists of a single seamless steel surface with no gaps or interstices, the use of garbage disposal and waste fitting with automatic control is not permitted.                                                                                                                                                                 |
| FEATURES                      |                                                                                                                                                                                                                                                                                                                                                |
| Gun Metal                     | The Gun Metal finish is obtained by treating steel with a physical process called PVD (Phisical Vacuum Deposition) which deposits particles of noble metals on the surface. The result is a unique and refined aesthetic effect, and an improvement of the mechanical properties of the steel which is more resistant to impact and scratches. |
| ONE SEAMLESS STEEL<br>SURFACE | The waste-fitting and overflow are moulded on the sink. The product is therefore made out of one seamless steel surface, without gaps or interstices. A great plus in terms of hygiene.                                                                                                                                                        |
| Deep bowls                    | This bowls reach an important depth, over 20 cm, thanks to the advanced production technology, that can be offer great capiency and practicity in all the washing operations.                                                                                                                                                                  |
| High thickness                | 1mm thick steel. A significant thickness, which guarantees the maximum sturdiness and durability.                                                                                                                                                                                                                                              |
| Perimetral overflow           | The overflow is always a security on the Foster sinks that prevents the overflow of water in case of oversights. The perimeter drain solution improves aesthetics thanks to its square and essential shape.                                                                                                                                    |