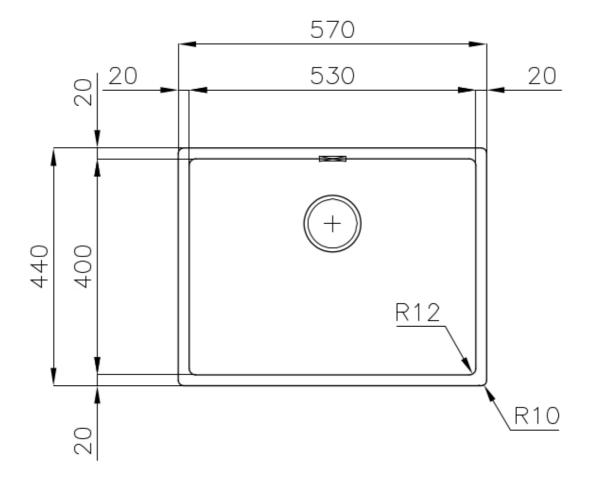

### **DETAILS**

| Built-in hole                 | View technical data sheet                                                                                                                                                                                                                                                                                                                      |
|-------------------------------|------------------------------------------------------------------------------------------------------------------------------------------------------------------------------------------------------------------------------------------------------------------------------------------------------------------------------------------------|
| Drainer                       | No                                                                                                                                                                                                                                                                                                                                             |
| Width                         | 57 cm                                                                                                                                                                                                                                                                                                                                          |
| Bowl dimension                | 530x400mm                                                                                                                                                                                                                                                                                                                                      |
| Number of bowls               | 1 bowl                                                                                                                                                                                                                                                                                                                                         |
| Waste fitting                 | Drain SPACE 3,5"                                                                                                                                                                                                                                                                                                                               |
| Notes:                        | As the product consists of a single seamless steel surface with no gaps or interstices, the use of garbage disposal and waste fitting with automatic control is not permitted.                                                                                                                                                                 |
| FEATURES                      |                                                                                                                                                                                                                                                                                                                                                |
| Gun Metal                     | The Gun Metal finish is obtained by treating steel with a physical process called PVD (Phisical Vacuum Deposition) which deposits particles of noble metals on the surface. The result is a unique and refined aesthetic effect, and an improvement of the mechanical properties of the steel which is more resistant to impact and scratches. |
| ONE SEAMLESS STEEL<br>SURFACE | The waste-fitting and overflow are moulded on the sink. The product is therefore made out of one seamless steel surface, without gaps or interstices. A great plus in terms of hygiene.                                                                                                                                                        |
| Deep bowls                    | This bowls reach an important depth, over 20 cm, thanks to the advanced production technology, that can be offer great capiency and practicity in all the washing operations.                                                                                                                                                                  |
| High thickness                | 1mm thick steel. A significant thickness, which guarantees the maximum sturdiness and durability.                                                                                                                                                                                                                                              |
| Perimetral overflow           | The overflow is always a security on the Foster sinks that prevents the overflow of water in case of oversights. The perimeter drain solution improves aesthetics thanks to its square and essential shape.                                                                                                                                    |