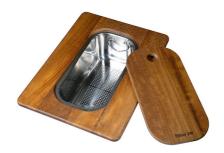

## Graters kit with ring-holder and food collection tray

8159 101

\* only in combination with the accessory 8644 101

Iroko-wood sliding chopping board with stainless steel colander

8644 044

Stainless steel basket