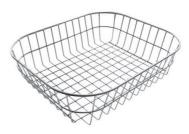

|
| Space waste fitting | The elegant SPACE steel cap closes the drain and leaves no visible residues collected in the basket below. Space also has a small footprint and allows the optimal use of the under-sink compartment. |

### **TECHNICAL DATA**

# Foster ==





# Foster ==





### **GALLERY**













## Foster ==

### **OPTIONAL ACCESSORIES**



HPDE Twin chopping board 8644 101

Stainless steel plate rack

8100 303

\* only in combination with the accessory 8644 101



Stainless steel plate rack

8100 201



**White bowl** 8153 100



Glass chopping board

8631 300



## Graters kit with ring-holder and food collection tray

8159 101

\* only in combination with the accessory 8644 101



Iroko-wood sliding chopping board with stainless steel colander

8644 044



Stainless steel basket

8611 000



#### Stainless steel perforated tray

8151 000

\* only in combination with the accessory 8644 101



### **RECOMMENDED PAIRINGS**



Mixer Tap Skin Gun Metal 8424 856



VELA PLUS GUN METAL satin 8498 126