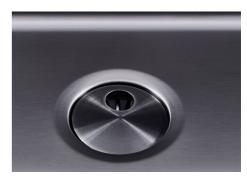

### **DETAILS**

| Built-in hole                 | View technical data sheet                                                                                                                                                                                                                                                                                                                      |
|-------------------------------|------------------------------------------------------------------------------------------------------------------------------------------------------------------------------------------------------------------------------------------------------------------------------------------------------------------------------------------------|
| Drainer                       | No                                                                                                                                                                                                                                                                                                                                             |
| Width                         | 57 cm                                                                                                                                                                                                                                                                                                                                          |
| Bowl dimension                | 530x400mm                                                                                                                                                                                                                                                                                                                                      |
| Number of bowls               | 1 bowl                                                                                                                                                                                                                                                                                                                                         |
| Waste fitting                 | Drain SPACE 3,5"                                                                                                                                                                                                                                                                                                                               |
| Notes:                        | As the product consists of a single seamless steel surface with no gaps or interstices, the use of garbage disposal and waste fitting with automatic control is not permitted.                                                                                                                                                                 |
| FEATURES                      |                                                                                                                                                                                                                                                                                                                                                |
| Gun Metal                     | The Gun Metal finish is obtained by treating steel with a physical process called PVD (Phisical Vacuum Deposition) which deposits particles of noble metals on the surface. The result is a unique and refined aesthetic effect, and an improvement of the mechanical properties of the steel which is more resistant to impact and scratches. |
| ONE SEAMLESS STEEL<br>SURFACE | The waste-fitting and overflow are moulded on the sink. The product is therefore made out of one seamless steel surface, without gaps or interstices. A great plus in terms of hygiene.                                                                                                                                                        |
| Deep bowls                    | This bowls reach an important depth, over 20 cm, thanks to the advanced production technology, that can be offer great capiency and practicity in all the washing operations.                                                                                                                                                                  |
| High thickness                | 1mm thick steel. A significant thickness, which guarantees the maximum sturdiness and durability.                                                                                                                                                                                                                                              |
| Perimetral overflow           | The overflow is always a security on the Foster sinks that prevents the overflow of water in case of oversights. The perimeter drain solution improves aesthetics thanks to its square and essential shape.                                                                                                                                    |