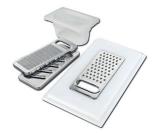

## Graters kit with ring-holder and food collection tray

8159 101

\* only in combination with the accessory 8644 101

Iroko-wood sliding chopping board with stainless steel colander

8644 044

Stainless steel basket