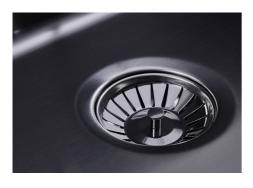

| Save space system   | Drain and siphon are designed to leave as much space as possible in the under-sink area, more and more useful today for theseparate waste collection systems.                                         |
|---------------------|-------------------------------------------------------------------------------------------------------------------------------------------------------------------------------------------------------|
| Small radius        | Bowls with squared shapes with a modern design and an increased capacity, for a minimal aesthetics connected with an extreme practicity.                                                              |
| Space waste fitting | The elegant SPACE steel cap closes the drain and leaves no visible residues collected in the basket below. Space also has a small footprint and allows the optimal use of the under-sink compartment. |