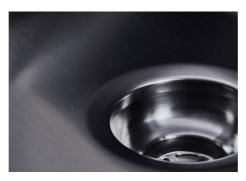

### Sink Skin 530 Gun Metal

Kitchen Sinks Code: 4453 046

### **DETAILS**

| Built-in hole                 | View technical data sheet                                                                                                                                                                                                                                                                                                                      |
|-------------------------------|------------------------------------------------------------------------------------------------------------------------------------------------------------------------------------------------------------------------------------------------------------------------------------------------------------------------------------------------|
| Drainer                       | No                                                                                                                                                                                                                                                                                                                                             |
| Width                         | 57 cm                                                                                                                                                                                                                                                                                                                                          |
| Bowl dimension                | 530x400mm                                                                                                                                                                                                                                                                                                                                      |
| Number of bowls               | 1 bowl                                                                                                                                                                                                                                                                                                                                         |
| Waste fitting                 | Drain SPACE 3,5"                                                                                                                                                                                                                                                                                                                               |
| Notes:                        | As the product consists of a single seamless steel surface with no gaps or interstices, the use of garbage disposal and waste fitting with automatic control is not permitted.                                                                                                                                                                 |
| FEATURES                      |                                                                                                                                                                                                                                                                                                                                                |
| Gun Metal                     | The Gun Metal finish is obtained by treating steel with a physical process called PVD (Phisical Vacuum Deposition) which deposits particles of noble metals on the surface. The result is a unique and refined aesthetic effect, and an improvement of the mechanical properties of the steel which is more resistant to impact and scratches. |
| ONE SEAMLESS STEEL<br>SURFACE | The waste-fitting and overflow are moulded on the sink. The product is therefore made out of one seamless steel surface, without gaps or interstices. A great plus in terms of hygiene.                                                                                                                                                        |
| Deep bowls                    | This bowls reach an important depth, over 20 cm, thanks to the advanced production technology, that can be offer great capiency and practicity in all the washing operations.                                                                                                                                                                  |
| High thickness                | 1mm thick steel. A significant thickness, which guarantees the maximum sturdiness and durability.                                                                                                                                                                                                                                              |
| Perimetral overflow           | The overflow is always a security on the Foster sinks that prevents the overflow of water in case of oversights. The perimeter drain solution improves aesthetics thanks to its square and essential shape.                                                                                                                                    |